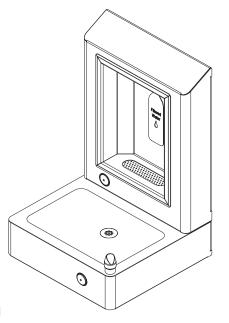

# Willoughby Stainless Fountains

**WOBFDF Series** Stainless Steel **ADA Compliant Rear Mounted Bottle Filler** w/ Drinking Fountain

## **Standard Features**

Stainless Steel, ADA Compliant, Bottle Filler w/ Drinking Fountain shall be: Willoughby Model No. WOBFDF

Model WOBFDF bottle filler shall be constructed of a vandal resistant 304 stainless steel.

Filler spout shall be activated by a solid stainless steel pushbutton assembly which controls a lead-free, self-closing valve. Pushbutton operation shall require less than 5 lbs, of force to activate.

# **Recommended Specifications**

- \* Adult A.D.A. compliant
- \* Compliant to ADA reach height guidelines
- \* Quick, 1-gallon-per-minute bottle fill rate
- \* Solid stainless steel vandal resistant anti-rotation bottle filler spout
- \* Solid stainless steel anti-rotation drinking fountain bubbler
- \* Resistant to sunlight, heat, and vandalism
- \* Replaceable in-line charcoal filter on inlet water supply
- \* Promotes use of environmentally friendly refillable bottles, reducing use of disposable bottles
- \* Powder coat finish (color options on page 2)