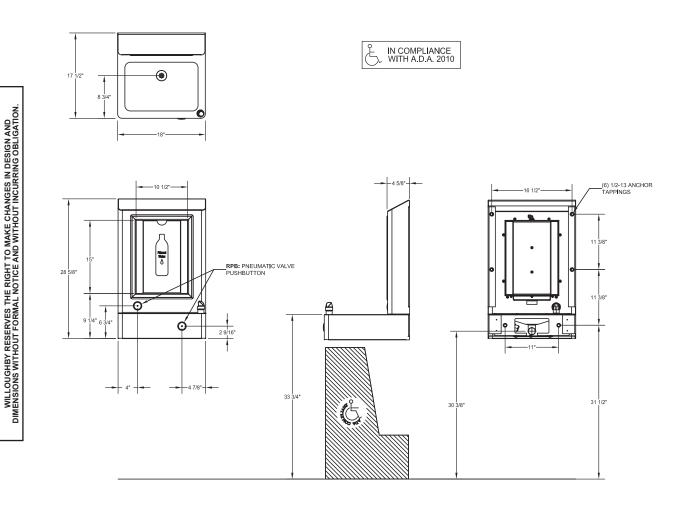

Model WOBFDF bottle filler shall be lead-free and in compliance with ANSI/NSF 61, Section 9 requirements.

Anchoring shall be by standard 6-point system. Ø1/2" threaded rods, nuts and washers shall be furnished for walls up to 8" thick.

VERIFY ALL DIMENSIONS WITH FACTORY PRIOR TO ROUGH-IN