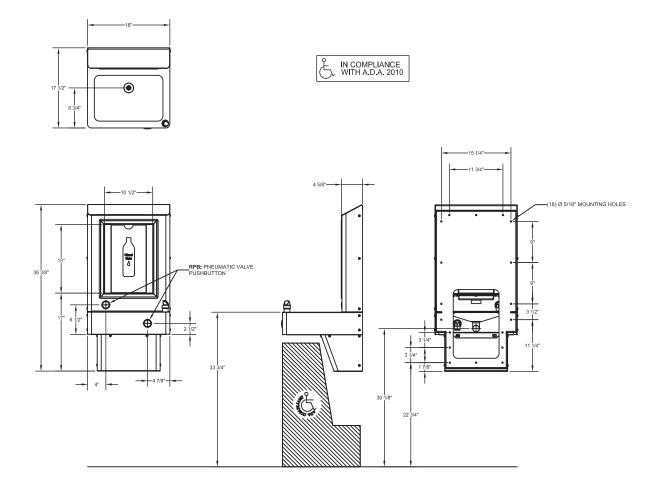

# **Standard Features**

Stainless Steel, ADA Compliant, Front Mounted Bottle Filler w/ Drinking Fountain shall be: Willoughby Model No. **WOBFDF-FA** 

Model **WOBFDF-FA** bottle filler shall be constructed of vandal resistant 304 stainless steel. With a removable bottom shroud.

Filler spout shall be activated by a solid stainless steel pushbutton assembly which controls a lead-free, self-closing valve. Pushbutton operation shall require less than 5 lbs. of force to activate.

Model **WOBFDF-FA** bottle filler shall be lead-free and in compliance with ANSI/NSF 61, Section 9 requirements.

Anchoring shall be by wall mounting frame attached to wall. Anchoring hardware is to be provided by others.

# Recommended Specifications

- \* Adult A.D.A. compliant
- \* Compliant to ADA reach height guidelines
- \* Quick, 1-gallon-per-minute bottle fill rate
- \* Solid <u>stainless steel</u> vandal resistant anti-rotation bottle filler spout
- \* Solid stainless steel anti-rotation drinking fountain bubbler
- \* Resistant to sunlight, heat, and vandalism
- \* Replaceable in-line charcoal filter on inlet water supply
- \* Promotes use of environmentally friendly refillable bottles, reducing use of disposable bottles
- \* Powder coat finish (color options on page 2)