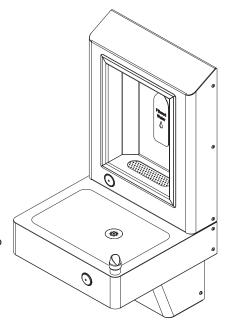

# **Willoughby Stainless Fountains**

WOBFDF-FA Series
Stainless Steel
ADA Compliant
Front Mounted
Bottle Filler
w/ Drinking Fountain

# **Standard Features**

Stainless Steel, ADA Compliant, Front Mounted Bottle Filler w/ Drinking Fountain shall be: Willoughby Model No. **WOBFDF-FA** 

Model **WOBFDF-FA** bottle filler shall be constructed of vandal resistant 304 stainless steel. With a removable bottom shroud.

# Recommended Specifications

- \* Adult A.D.A. compliant
- \* Compliant to ADA reach height guidelines
- \* Quick, 1-gallon-per-minute bottle fill rate
- \* Solid <u>stainless steel</u> vandal resistant anti-rotation bottle filler spout
- \* Solid stainless steel anti-rotation drinking fountain bubbler
- \* Resistant to sunlight, heat, and vandalism
- \* Replaceable in-line charcoal filter on inlet water supply
- \* Promotes use of environmentally friendly refillable bottles, reducing use of disposable bottles
- \* Powder coat finish (color options on page 2)