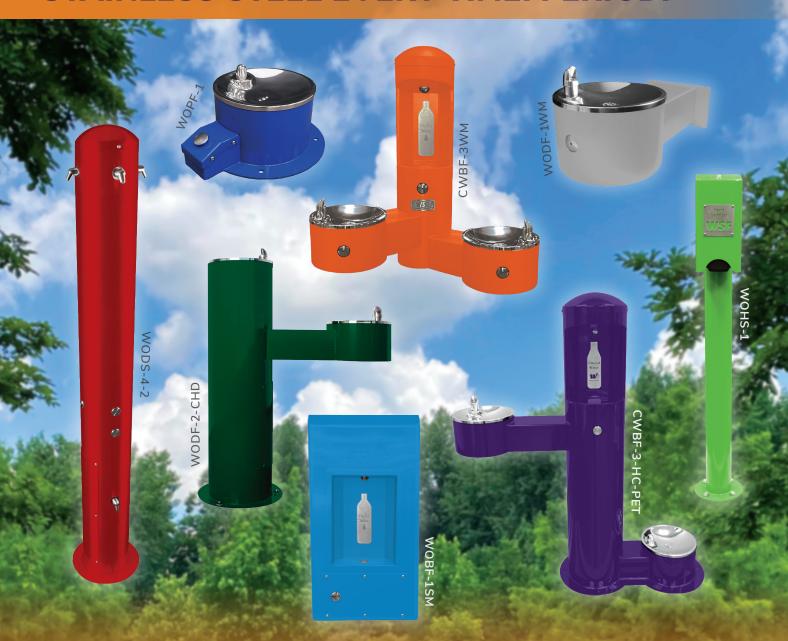

## STAINLESS STEEL EVERY TIME. PERIOD.

VIEW OUR ENTIRE CATALOG AT WWW.WSF-USA.COM

## ABOUT WILLOUGHBY STAINLESS FOUNTAINS (WSF)

WSF is your online connection to the stainless steel, outdoor drinking fountains, bottle fillers, showers, and more produced by our parent company, Willoughby Industries, Inc. WSF constructs every fixture out of stainless steel—every time, period—in our 250,000 square foot facility on the northwest side of Indianapolis, Indiana.

## Why stainless steel?

The strength and corrosion resistance of stainless steel makes it extremely durable and less vulnerable to the elements, as well as vandalism.

That is why WSF only uses Type 304 and Type 316 stainless steel when fabricating our fixtures! Meaning all of our products will stand up to the test of time while still being aesthetically pleasing and easy to maintain.