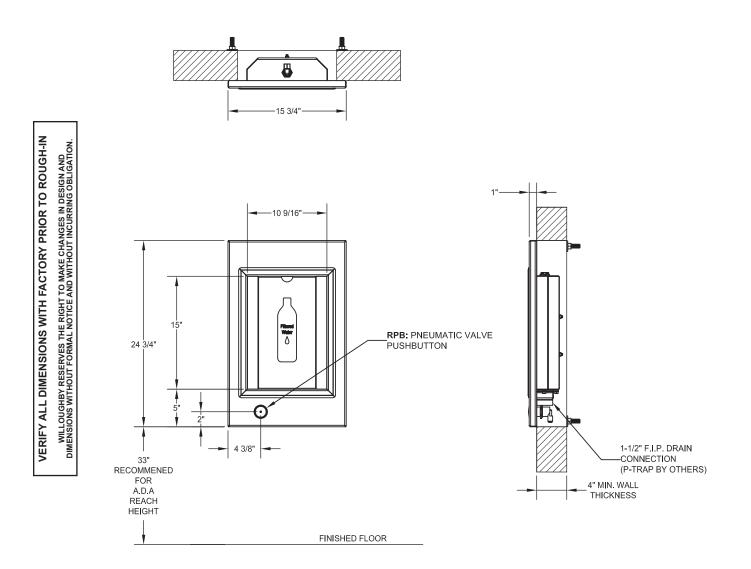

Model **WOBF-1RM** bottle filler shall be lead-free and in compliance with ANSI/NSF 61, Section 9 requirements.

Anchoring shall be by standard 4-point system. Ø1/2" threaded rods, nuts and washers shall be furnished for walls up to 8" thick.

Filler spout shall be activated by a solid stainless steel pushbutton assembly which controls a lead-free, self-closing valve. Pushbutton operation shall require less than 5 lbs. of force to activate.