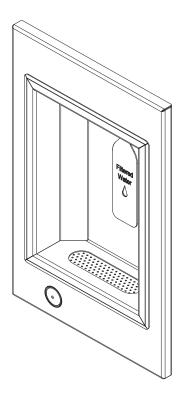

## **Standard Features**

Stainless Steel, Rear Mounted, Bottle Filler shall be: Willoughby Model No. **WOBF-1RM**.

Model WOBF-1RM bottle filler shall be constructed of a vandal resistant 304 stainless steel.

Filler spout shall be activated by a solid stainless steel pushbutton assembly which controls a lead-free, self-closing valve. Pushbutton operation shall require less than 5 lbs. of force to activate.

# Recommended Specifications

- \* Simple, vandal-resistant pushbutton
- \* Quick, 1-gallon-per-minute fill rate
- \* Standard heavy duty type 304 14 Ga. stainless steel
- \* Solid stainless steel vandal resistant anti-rotation filler spout
- \* Replaceable in-line charcoal filter on inlet water supply
- \* Promotes use of environmentally friendly refillable bottles, reducing use of disposable bottles
- \* Compliant to ADA reach height guidelines
- \* Powder coat finish (color options on page 2)