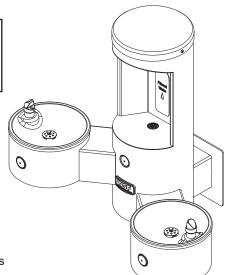

# CWBF-3WM Series Outdoor Wall Mounted Bottle Filler w/Drinking Fountain

To specify fixture and options, use the Model Number and Options page.

Example: To specify a CWBF-3WM outdoor bottle filler with drinking fountain with recessed pushbutton, and 316 stainless steel body/cap/flange in Blue color

#### **Standard Features**

- \* Simple, vandal-resistant pushbutton or optional infrared operation
- \* Quick, 1-gallon-per-minute fill rate
- \* One-piece fully-welded construction
- \* Standard heavy duty type 304 stainless steel 10" Sched. 10 main column and 7 Ga. flange
- \* Optional marine-grade type 316 stainless steel body for installations near salt water
- \* Solid stainless steel vandal resistant anti-rotation filler spout
- \* Solid stainless steel anti-rotation drinking fountain bubbler
- \* High polished stainless steel bowl
- \* Replaceable in-line charcoal filter on inlet water supply
- \* Promotes use of environmentally friendly refillable bottles, reducing use of disposable bottles
- \* Compliant to ADA reach height guidelines
- \* Powder coat finish (color options on page 2)

### **Recommended Specifications**

Wall mounted outdoor bottle filler shall be Willoughby Model No. CWBF-3WM \_\_\_\_ (see Model Number and Options guide for actuator selection).

Model CWBF-3WM outdoor bottle filler shall be a single-level, vandal resistant drinking fountain with 304 stainless steel 10" Sched. 10 main column and 7 Ga. flange.