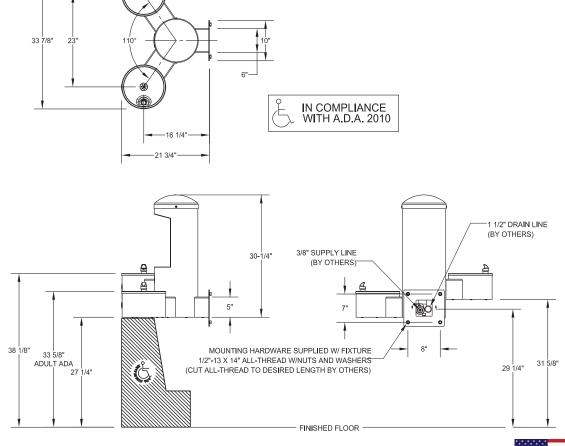

### **Recommended Specifications**

Wall mounted outdoor bottle filler shall be Willoughby Model No. CWBF-3WM \_\_\_\_ (see Model Number and Options guide for actuator selection).

Model CWBF-3WM outdoor bottle filler shall be a single-level, vandal resistant drinking fountain with 304 stainless steel 10" Sched. 10 main column and 7 Ga. flange.

Filler spout shall be activated by a recessed mounted solid stainless steel pushbutton assembly which controls a lead-free, self-closing valve (optional hardwire- or battery operated- infrared activation available). Pushbutton operation shall require less than 5 lbs. of force.

Model CWBF-3WM bottle filler shall be lead-free and in compliance with ANSI/NSF 61, Section 9 requirements.

Optional 316 stainless steel body (main column, flange, and cap) are available for applications in which the unit's exterior may come into contact with salt water.