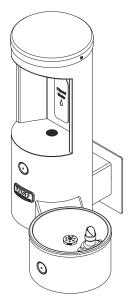

# CWBF-2WM Series Outdoor Wall Mounted Bottle Filler w/Drinking Fountain

To specify fixture and options, use the Model Number and Options page.

Example: To specify a CWBF-2WM outdoor bottle filler with drinking fountain with recessed pushbutton, and 316 stainless steel body/cap/flange in Blue color

#### **Standard Features**

- \* Simple, vandal-resistant pushbutton or optional infrared operation
- \* Quick, 1-gallon-per-minute fill rate
- \* One-piece fully-welded construction
- \* Standard heavy duty type 304 stainless steel 10" Sched. 10 main column and 7 Ga. flange
- \* Optional marine-grade type 316 stainless steel body for installations near salt water
- \* Solid stainless steel vandal resistant anti-rotation filler spout
- \* Solid stainless steel anti-rotation drinking fountain bubbler
- \* High polished stainless steel bowl
- \* Replaceable in-line charcoal filter on inlet water supply
- \* Promotes use of environmentally friendly refillable bottles, reducing use of disposable bottles
- \* Compliant to ADA reach height guidelines
- \* Powder coat finish (color options on page 2)

### **Recommended Specifications**

Wall mounted outdoor bottle filler shall be Willoughby Model No. CWBF-2WM \_\_\_\_ (see Model Number and Options guide for actuator selection).

Model CWBF-2WM outdoor bottle filler shall be a single-level, vandal resistant drinking fountain with 304 stainless steel 10" Sched. 10 main column and 7 Ga. flange.