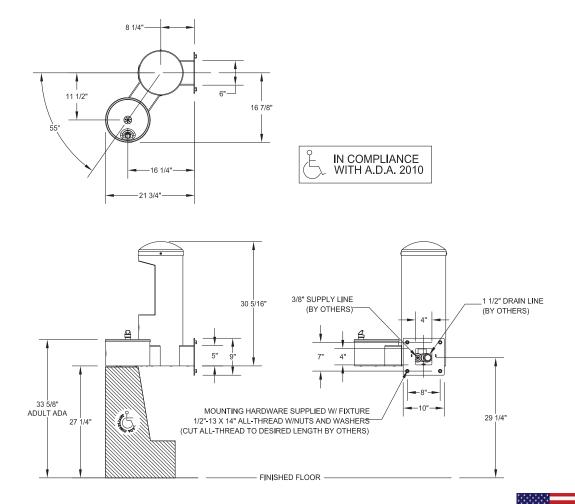

### **Recommended Specifications**

Wall mounted outdoor bottle filler shall be Willoughby Model No. CWBF-2WM \_\_\_\_ (see Model Number and Options guide for actuator selection).

Model CWBF-2WM outdoor bottle filler shall be a single-level, vandal resistant drinking fountain with 304 stainless steel 10" Sched. 10 main column and 7 Ga. flange.

Filler spout shall be activated by a recessed mounted solid stainless steel pushbutton assembly which controls a lead-free, self-closing valve (optional hardwire- or battery operated- infrared activation available). Pushbutton operation shall require less than 5 lbs. of force.

Model CWBF-2WM bottle filler shall be lead-free and in compliance with ANSI/NSF 61, Section 9 requirements.

Optional 316 stainless steel body (main column, flange, and cap) are available for applications in which the unit's exterior may come into contact with salt water.