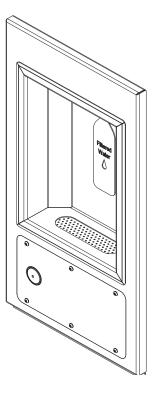

# WOBF-1RM-FA Series Stainless Steel Rear Mounted Front Access Bottle Filler

Stainless Steel, Rear Mounted, Front Access, Bottle Filler shall be: Willoughby Model No. **WOBF-1RM-FA**.

Model **WOBF-1RM-FA** bottle filler shall be constructed of a vandal resistant 304 stainless steel, with a removable bottom panel.

# Recommended Specifications

- \* Simple, vandal-resistant pushbutton
- \* Quick, 1-gallon-per-minute fill rate
- \* Standard heavy duty type 304 14 Ga. stainless steel
- \* Solid stainless steel vandal resistant anti-rotation filler spout
- \* Replaceable in-line charcoal filter on inlet water supply
- \* Promotes use of environmentally friendly refillable bottles, reducing use of disposable bottles
- \* Compliant to ADA reach height guidelines
- \* Removable bottom panel
- \* Powder coat finish (color options on page 2)