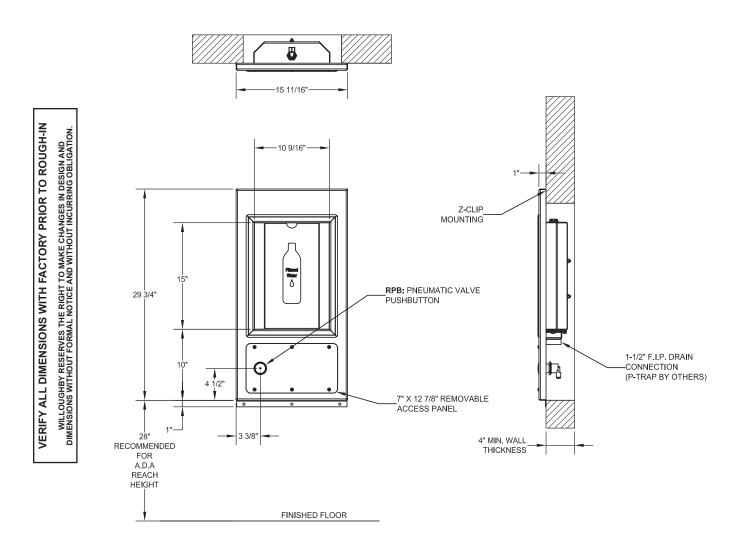

Filler spout shall be activated by a solid stainless steel pushbutton assembly which controls a lead-free, self-closing valve. Pushbutton operation shall require less than 5 lbs. of force to activate.

Model **WOBF-1RM-FA** bottle filler shall be lead-free and in compliance with ANSI/NSF 61, Section 9 requirements.

Anchoring shall be by z-clip at the top of the fixture and internal wall mounting holes at the bottom of the fixture. Anchoring hardware is to be provided by others.

# Recommended Specifications

- \* Simple, vandal-resistant pushbutton
- \* Quick, 1-gallon-per-minute fill rate
- \* Standard heavy duty type 304 14 Ga. stainless steel
- \* Solid stainless steel vandal resistant anti-rotation filler spout
- \* Replaceable in-line charcoal filter on inlet water supply
- \* Promotes use of environmentally friendly refillable bottles, reducing use of disposable bottles
- \* Compliant to ADA reach height guidelines
- \* Removable bottom panel
- \* Powder coat finish (color options on page 2)