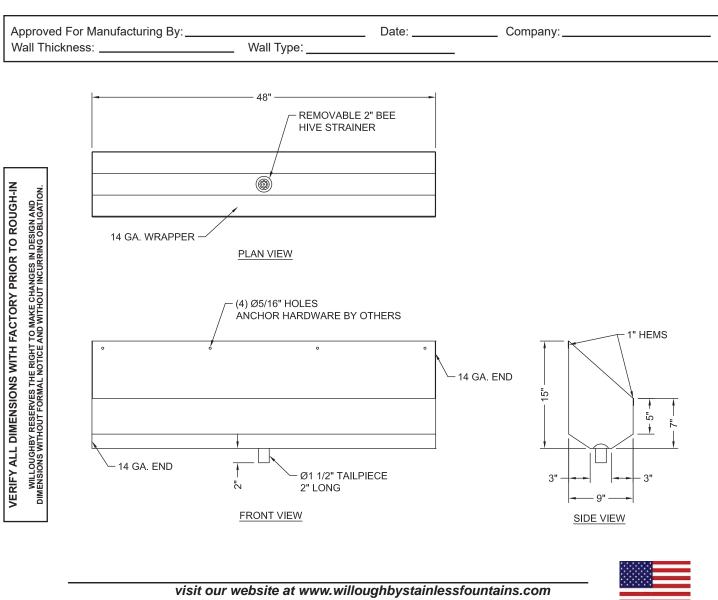

Fixture is fabricated from 14 GA., Type 304 stainless steel. The construction shall be all-welded with exposed stainless surfaces polished to a #4 satin finish.

Standard equipment shall include:

- Beehive strainer with Ø1-1/2", 2" long tailpiece

Anchoring shall be from the front, anchoring holes provided. Anchor hardware by others.

Unit requires no chase area for installation and maintenance.

WARNING: Cancer and Reproductive Harm

- www.P65Warnings.ca.gov