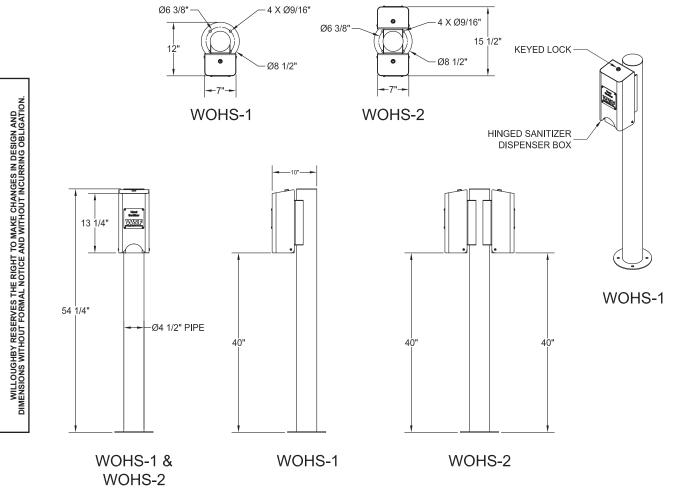

# WOHS Hand Sanitizer Station

To specify fixture and options, use the Model Number and Options page.

Example: To specify a WOHS-1 Single Hand Sanitizer Station in Silver color Use the following Willoughby Model Number: WOHS-1-SL

# **Recommended Specifications**

Willoughby Model **WOHS-\_** Hand Sanitizer Station is a vandal resistant Hand Sanitizer Station with Type 304 stainless steel 4-1/2" Schedule-40 main column and 7 GA. flange. Protective hinged sanitizer dispenser box is fabricated from 14 GA. stainless steel. A keyed lock in the top allows for easy access for sanitizer cartridge replacement.

Fixture uses industry standard and commercially available replacement cartridge.

Optional mounting kit available for purchase consisting of stainless steel anchors, nuts, washers and rubber gasket washers. If optional kit is not used, stainless steel hardware recommended.

#### 1.) Hand Sanitizer Station Type:

☐ WOHS-1 Single Hand Sanitizer Station

■ WOHS-2 Dual Hand Sanitizer Station