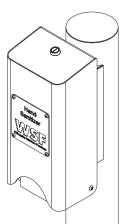

# **Recommended Specifications**

Willoughby Model **WOHS-\_** Hand Sanitizer Station is a vandal resistant Hand Sanitizer Station with Type 304 stainless steel 4-1/2" Schedule-40 main column and 7 GA. flange. Protective hinged sanitizer dispenser box is fabricated from 14 GA. stainless steel. A keyed lock in the top allows for easy access for sanitizer cartridge replacement.

## **Standard Features**

- \* Heavy duty Type 304 stainless steel 4-1/2" Schedule-40 main column and 7 GA. flange
- \* Optional marine-grade Type 316 stainless steel body for installations near salt water
- \* Resistant to sunlight, heat, and vandalism
- \* Hinged 14ga. sanitizer dispenser box
- \* Powder coat finish (color options on page 2)
- \* Unit is shipped with one cartridge of hand sanitizer