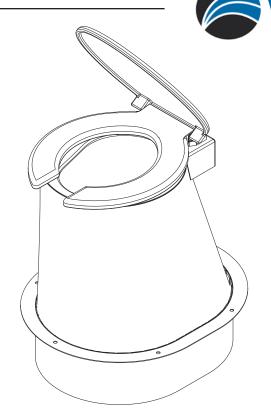

## **Recommended Specifications**

Waterless toilet shall be Willoughby Model No. WT-2016.

This unit is designed for use in parks, campgrounds, farms and wilderness areas where traditional waste systems are not available. Unit is designed for installation over vented pits. Fixture body shall be fabricated from 18 gauge type 304 stainless steel. Below floor extension is fabricated from 24 gauge type 304 stainless steel.

The construction shall be spot welded with exposed stainless surfaces polished to a #4 finish.

Waterless toilet shall include: 18 gauge stainless steel seat with piano hinge and 1 1/2" wide floor flange with 3/8" anchor holes. Anchoring hardware by others.