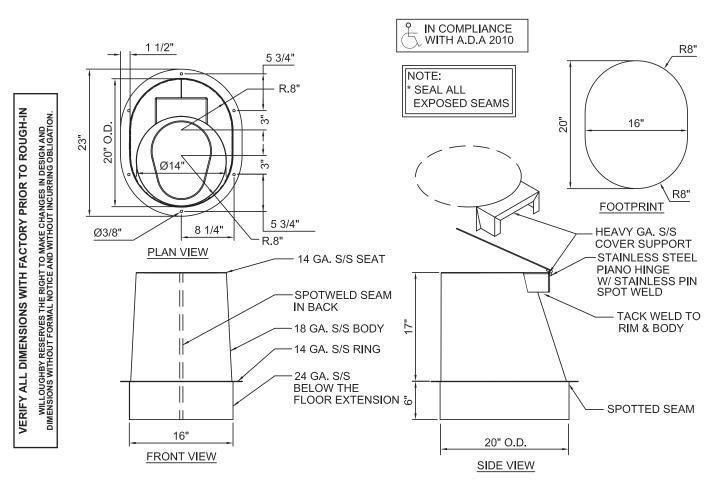

## **Recommended Specifications**

Waterless toilet shall be Willoughby Model No. WT-2016.

This unit is designed for use in parks, campgrounds, farms and wilderness areas where traditional waste systems are not available. Unit is designed for installation over vented pits. Fixture body shall be fabricated from 18 gauge type 304 stainless steel. Below floor extension is fabricated from 24 gauge type 304 stainless steel.

The construction shall be spot welded with exposed stainless surfaces polished to a #4 finish.

Waterless toilet shall include: 18 gauge stainless steel seat with piano hinge and 1 1/2" wide floor flange with 3/8" anchor holes. Anchoring hardware by others.